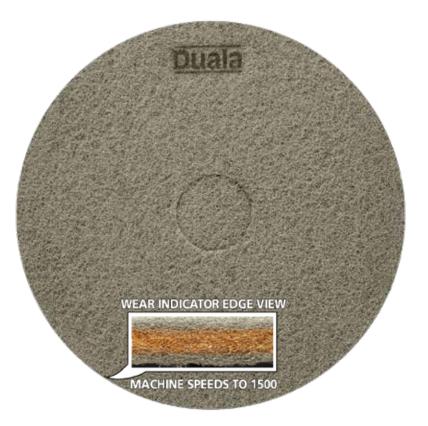

## WEAR INDICATOR EDGE VIEW

## **SLOW SPEED MACHINE CLEAN & SHINE PAD**

- A dual purpose floor pad that will clean & shine in the same step with only water
- Made with a proprietary infusion of uniquely added composites
- Increases shine with repeated use
- Long lasting, durable pad has many application possibilities
- Color coded to indicate when the pad is worn past its effective level