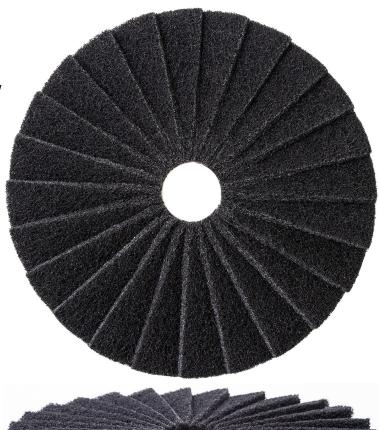

The ACS Turbostrip™
Segmented Rotary Strip Pad
features 24 polygonal segments
with overlapped angular edges that
bite into floor wax aggressively.
Independent lab tests show that
the ACS Turbostrip™ Segmented

Rotary Strip Pad achieves up to 5X faster wax

removal than standard black strip pads depending upon the number of coats to be removed. ACS Turbostrip™ Segmented Rotary Strip Pad dramatically reduces excess floor wax on strip pads. The pad life increases while the floor stripping work is completed faster.