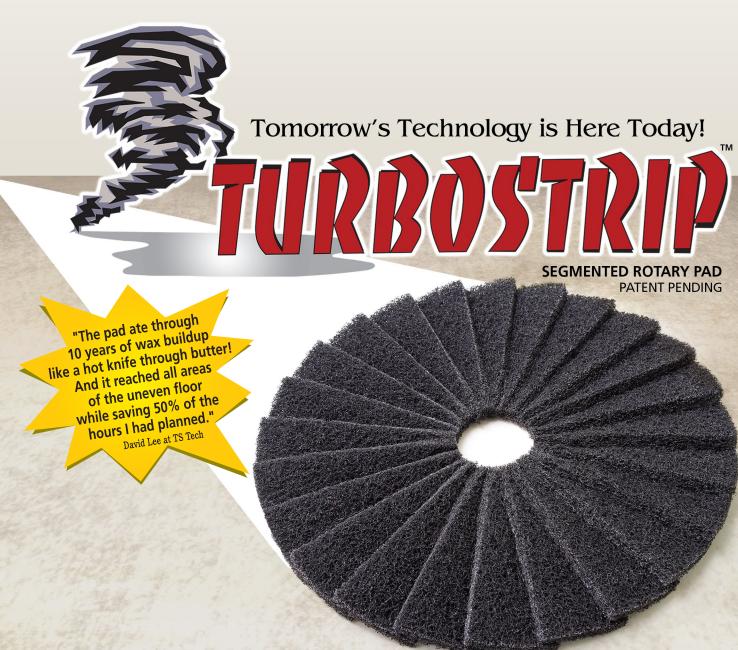

The ACS Turbostrip™
Segmented Rotary Strip Pad
features 24 polygonal segments
with overlapped angular edges that
bite into floor wax aggressively.
Independent lab tests show that
the ACS Turbostrip™ Segmented

Rotary Strip Pad achieves up to 5X faster wax

removal than standard black strip pads depending upon the number of coats to be removed. ACS Turbostrip™ Segmented Rotary Strip Pad dramatically reduces excess floor wax on strip pads. The pad life increases while the floor stripping work is completed faster.